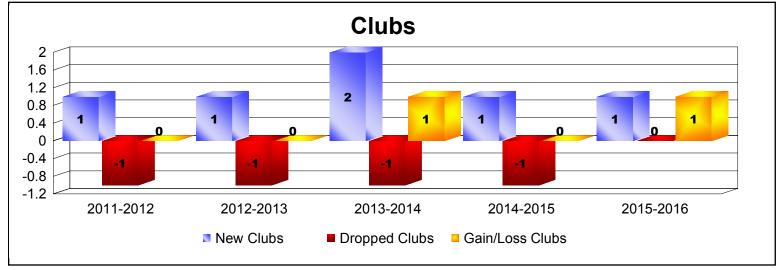

District 300 E1 As of June 2016 Cumulative

| Year      | New<br>Clubs | Dropped<br>Clubs | Gain/<br>Loss<br>Clubs | New<br>Members | Charter<br>Members | Reinstate<br>Members | Transfer<br>Members | Total<br>Member<br>Added | Total<br>Members<br>Dropped | Gain/<br>Loss<br>Members |
|-----------|--------------|------------------|------------------------|----------------|--------------------|----------------------|---------------------|--------------------------|-----------------------------|--------------------------|
| 2011-2012 | 1            | -1               | 0                      | 342            | 30                 | 33                   | 23                  | 428                      | -490                        | -62                      |
| 2012-2013 | 1            | -1               | 0                      | 293            | 33                 | 26                   | 6                   | 358                      | -336                        | 22                       |
| 2013-2014 | 2            | -1               | 1                      | 410            | 73                 | 29                   | 11                  | 523                      | -405                        | 118                      |
| 2014-2015 | 1            | -1               | 0                      | 404            | 36                 | 20                   | 13                  | 473                      | -434                        | 39                       |
| 2015-2016 | 1            | 0                | 1                      | 314            | 42                 | 34                   | 10                  | 400                      | -368                        | 32                       |
| Average   | 1            | -1               | 0                      | 353            | 43                 | 28                   | 13                  | 436                      | -407                        | 30                       |