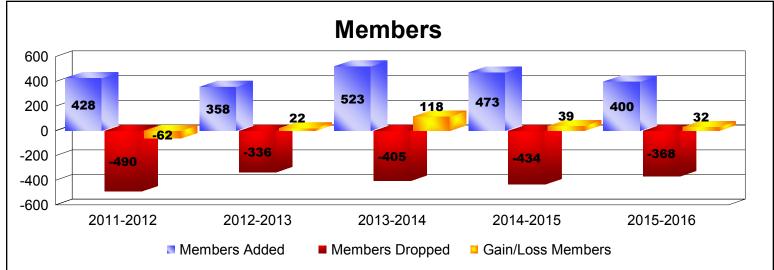

District 300 E1 As of June 2016 Cumulative

| Year      | New<br>Clubs | Dropped<br>Clubs | Gain/<br>Loss<br>Clubs | New<br>Members | Charter<br>Members | Reinstate<br>Members | Transfer<br>Members | Total<br>Member<br>Added | Total<br>Members<br>Dropped | Gain/<br>Loss<br>Members |
|-----------|--------------|------------------|------------------------|----------------|--------------------|----------------------|---------------------|--------------------------|-----------------------------|--------------------------|
| 2011-2012 | 1            | -1               | 0                      | 342            | 30                 | 33                   | 23                  | 428                      | -490                        | -62                      |
| 2012-2013 | 1            | -1               | 0                      | 293            | 33                 | 26                   | 6                   | 358                      | -336                        | 22                       |
| 2013-2014 | 2            | -1               | 1                      | 410            | 73                 | 29                   | 11                  | 523                      | -405                        | 118                      |
| 2014-2015 | 1            | -1               | 0                      | 404            | 36                 | 20                   | 13                  | 473                      | -434                        | 39                       |
| 2015-2016 | 1            | 0                | 1                      | 314            | 42                 | 34                   | 10                  | 400                      | -368                        | 32                       |
| Average   | 1            | -1               | 0                      | 353            | 43                 | 28                   | 13                  | 436                      | -407                        | 30                       |